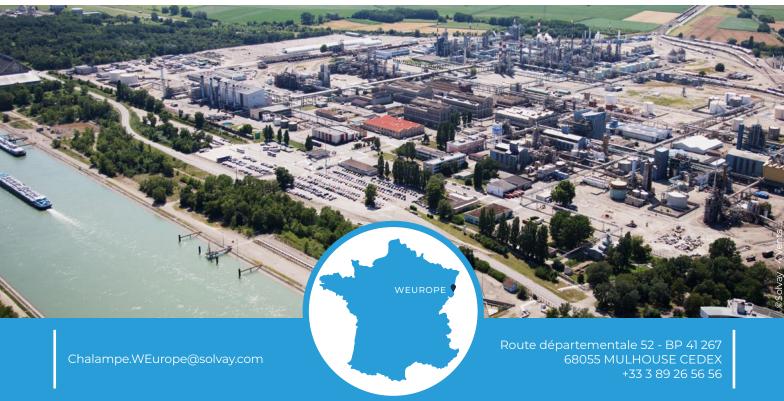

# WEUROPE





#### **TOTAL AREA OF 120 HECTARES OF WHICH 50 ARE AVAILABLE**

## **SHARED SERVICES/UTILITIES**

| STEAM                        |                                                                                                                                                                                                     |  |
|------------------------------|-----------------------------------------------------------------------------------------------------------------------------------------------------------------------------------------------------|--|
| ELECTRICITY                  | 2 dedicated 225 kV lines/ HV/LV electricity                                                                                                                                                         |  |